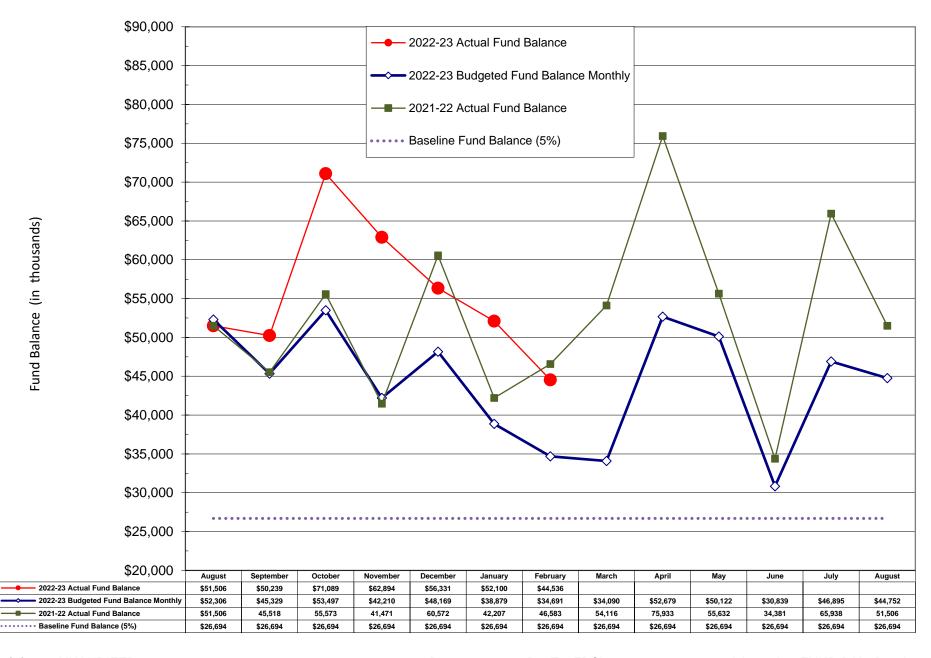

### Spokane Public Schools Balance Sheet February 28, 2023

|                                                              | General           | Capital<br>Projects                 | Debt Service                      | ASB &<br>Trust  | Total<br>All                        |
|--------------------------------------------------------------|-------------------|-------------------------------------|-----------------------------------|-----------------|-------------------------------------|
|                                                              | Fund              | Flojecis                            | Fund                              | Funds           | Funds                               |
| Assets                                                       |                   |                                     |                                   |                 |                                     |
| Imprest Fund                                                 | \$ 150,250.00     | \$ -                                | \$ -                              | \$ -            | \$ 150,250.00                       |
| Warrants Outstanding                                         | (41,088,558.06)   | (152,704.89)                        | -                                 | (39,445.67)     | (41,280,708.62)                     |
| Cash with Fiscal Agent                                       | 50,000.00         | · · · · · ·                         | =                                 | -               | 50,000.00                           |
| Taxes Receivable                                             | 74,841,225.62     | -                                   | 60,898,566.97                     | -               | 135,739,792.59                      |
| Accounts Receivable                                          | 331,283.46        | 101,932.49                          | -                                 | 445.00          | 433,660.95                          |
| Due from Other Funds                                         | 282,699.72        | =                                   | =                                 | =               | 282,699.72                          |
| Inventory - Supplies and Materials                           | 947,515.26        | -                                   | -                                 | -               | 947,515.26                          |
| Inventory - Lunchrooms                                       | 210,796.51        | -                                   | -                                 | -               | 210,796.51                          |
| Inventory - USDA Commodities                                 | 283,032.50        | -                                   | -                                 | -               | 283,032.50                          |
| Prepaid Expenditures                                         | 3,064,147.59      | -                                   | -                                 | -               | 3,064,147.59                        |
| Investments                                                  | 86,630,541.31     | 104,911,664.22                      | 8,958,273.17                      | 2,735,475.66    | 203,235,954.36                      |
| Total Assets                                                 | \$ 125,702,933.91 | \$ 104,860,891.82                   | \$ 69,856,840.14                  | \$ 2,696,474.99 | \$ 303,117,140.86                   |
| Liabilities                                                  |                   |                                     |                                   |                 |                                     |
| Accounts Payable                                             | \$ 244,716.17     | \$ 4,434,990.63                     | \$ -                              | \$ 693.98       | \$ 4,680,400.78                     |
| Accrued Salaries and Adjustments                             | 9,622.19          | ψ 1, 10 1,000.00<br>-               | · -                               | φ 000.00<br>-   | 9,622.19                            |
| Payroll Deductions and Taxes Payable                         | 7,238,248.11      | 9,300.00                            | =                                 | -               | 7,247,548.11                        |
| Due to Other Funds                                           | -                 | 250,568.70                          | -                                 | 32,131.02       | 282,699.72                          |
| Deferred Revenues - Grants                                   | 247,821.33        | =                                   | =                                 | =               | 247,821.33                          |
| Deferred Revenues - Property Taxes                           | 73,426,115.10     | -                                   | 59,648,567.40                     | -               | 133,074,682.50                      |
| Total Liabilities                                            | 81,166,522.90     | 4,694,859.33                        | 59,648,567.40                     | 32,825.00       | 145,542,774.63                      |
| Fund Balance and Reserves                                    |                   |                                     |                                   |                 |                                     |
| Non-spendable Inventory and Prepaids                         | 5,670,456.27      | =                                   | -                                 | 3,000.00        | 5,673,456.27                        |
| Non-Spendable Trust Principal                                | · · ·             | -                                   | -                                 | 75,000.00       | 75,000.00                           |
| Restricted for Fund Purpose                                  | -                 | 16,766,048.40                       | -                                 | 2,083,979.52    | 18,850,027.92                       |
| Restricted for Debt Service                                  | 5,900,000.00      | 101,000.00                          | 28,043,443.05                     | =               | 34,044,443.05                       |
| Restricted for Skills Center                                 | 2,347,487.00      | -                                   | -                                 | -               | 2,347,487.00                        |
| Restricted for Self-insurance                                | 800,000.00        | -                                   | -                                 | -               | 800,000.00                          |
| Restricted for Food Services                                 | 428,542.65        |                                     |                                   |                 | 428,542.65                          |
| Restricted for State Match                                   | -                 | 35,433,330.37                       | -                                 | -               | 35,433,330.37                       |
| Assigned to Other Items                                      | 11,831,705.92     | =                                   | =                                 | -               | 11,831,705.92                       |
| Unassigned Fund Balance                                      | 18,282,539.71     | -                                   | -                                 | -               | 18,282,539.71                       |
| Assigned Minimum Fund Balance                                | 20,499,277.38     |                                     | -                                 | -               | 20,499,277.38                       |
| Total Beginning Fund Balance                                 | 65,760,008.93     | 52,300,378.77                       | 28,043,443.05                     | 2,161,979.52    | 148,265,810.27                      |
| Revenues                                                     | 237,935,209.53    | 99,477,657.04                       | 25,016,985.94                     | 1,305,106.08    | 363,734,958.59                      |
| Expenditures                                                 | 259,158,807.45    | 51,612,003.32                       | 42,852,156.25                     | 803,435.61      | 354,426,402.63                      |
| Revenues Over/(Under) Expenditures                           | (21,223,597.92)   | 47,865,653.72                       | (17,835,170.31)                   | 501,670.47      | 9,308,555.96                        |
|                                                              |                   |                                     |                                   |                 |                                     |
| Total Fund Balance                                           | 44,536,411.01     | 100,166,032.49                      | 10,208,272.74                     | 2,663,649.99    | 157,574,366.23                      |
| Total Fund Balance  Total Liabilities & Interim Fund Balance | \$ 125,702,933.91 | 100,166,032.49<br>\$ 104,860,891.82 | 10,208,272.74<br>\$ 69,856,840.14 | •               | 157,574,366.23<br>\$ 303,117,140.86 |

### Spokane Public Schools Statement of Revenues, Expenditures and Fund Balance February 28, 2023

|                                                                                                                                                                                                                                          | General<br>Fund                                                                                                                                    | Capital<br>Projects<br>Fund                                       | Debt Service<br>Fund                                                                   | ASB &<br>Trust<br>Funds                       | Total<br>All<br>Funds                                                                                                                                               |
|------------------------------------------------------------------------------------------------------------------------------------------------------------------------------------------------------------------------------------------|----------------------------------------------------------------------------------------------------------------------------------------------------|-------------------------------------------------------------------|----------------------------------------------------------------------------------------|-----------------------------------------------|---------------------------------------------------------------------------------------------------------------------------------------------------------------------|
| Revenues                                                                                                                                                                                                                                 |                                                                                                                                                    |                                                                   |                                                                                        |                                               |                                                                                                                                                                     |
| Local Taxes                                                                                                                                                                                                                              | \$ 28,378,618.31                                                                                                                                   | \$ -                                                              | \$ 24,820,822.03                                                                       | \$ -                                          | \$ 53,199,440.34                                                                                                                                                    |
| Local Non-Tax                                                                                                                                                                                                                            | 5,344,274.15                                                                                                                                       | 753,398.05                                                        | 194,471.06                                                                             | 1,305,106.08                                  | 7,597,249.34                                                                                                                                                        |
| State Funds - General                                                                                                                                                                                                                    | 135,953,535.53                                                                                                                                     | -                                                                 | -                                                                                      | -                                             | 135,953,535.53                                                                                                                                                      |
| State Funds - Special                                                                                                                                                                                                                    | 43,551,683.30                                                                                                                                      | (1,655,121.51)                                                    | -                                                                                      | -                                             | 41,896,561.79                                                                                                                                                       |
| Federal Funds                                                                                                                                                                                                                            | 23,505,694.35                                                                                                                                      | -                                                                 | -                                                                                      | -                                             | 23,505,694.35                                                                                                                                                       |
| Other School Districts                                                                                                                                                                                                                   | 358,582.50                                                                                                                                         | -                                                                 | -                                                                                      | -                                             | 358,582.50                                                                                                                                                          |
| Other Agencies/Associations                                                                                                                                                                                                              | 820,834.62                                                                                                                                         | -                                                                 | -                                                                                      | -                                             | 820,834.62                                                                                                                                                          |
| Other Financing Sources                                                                                                                                                                                                                  | 21,986.77                                                                                                                                          | 100,379,380.50                                                    | 1,692.85                                                                               | -                                             | 100,403,060.12                                                                                                                                                      |
| Total Revenues and Other Financing Sources                                                                                                                                                                                               | 237,935,209.53                                                                                                                                     | 99,477,657.04                                                     | 25,016,985.94                                                                          | 1,305,106.08                                  | 363,734,958.59                                                                                                                                                      |
| Expenditures  Basic Instruction Federal Special Purpose Special Education Pro-Tech Education Skills Center Compensatory Education Other Instructional Programs Community Services Support Services Other Expenditures Total Expenditures | 131,126,261.67<br>14,740,524.55<br>34,680,890.49<br>6,854,628.88<br>2,011,276.61<br>20,427,272.27<br>1,342,602.35<br>7,378,718.95<br>40,596,631.68 | -<br>-<br>-<br>-<br>-<br>-<br>-<br>51,612,003.32<br>51,612,003.32 | -<br>-<br>-<br>-<br>-<br>-<br>42,852,156.25<br><b>42</b> ,8 <b>52</b> ,1 <b>56</b> .25 | -<br>-<br>-<br>-<br>-<br>-<br>-<br>803,435.61 | 131,126,261.67<br>14,740,524.55<br>34,680,890.49<br>6,854,628.88<br>2,011,276.61<br>20,427,272.27<br>1,342,602.35<br>7,378,718.95<br>40,596,631.68<br>95,267,595.18 |
| Total Expolation                                                                                                                                                                                                                         | 200,100,001110                                                                                                                                     | 01,012,000.02                                                     | 12,002,100120                                                                          | 000, 10010 1                                  | 00 1, 120, 102100                                                                                                                                                   |
| Total Beginning Fund Balance                                                                                                                                                                                                             | 65,760,008.93                                                                                                                                      | 52,300,378.77                                                     | 28,043,443.05                                                                          | 2,161,979.52                                  | 148,265,810.27                                                                                                                                                      |
| Excess Revenues/Other Financing Sources Over/under Expenditures and Other Uses                                                                                                                                                           | (21,223,597.92)                                                                                                                                    | 47,865,653.72                                                     | (17,835,170.31)                                                                        | 501,670.47                                    | 9,308,555.96                                                                                                                                                        |
| Ending Interim Fund Balance                                                                                                                                                                                                              | \$ 44,536,411.01                                                                                                                                   | \$ 100,166,032.49                                                 | \$ 10,208,272.74                                                                       | \$ 2,663,649.99                               | \$ 157,574,366.23                                                                                                                                                   |