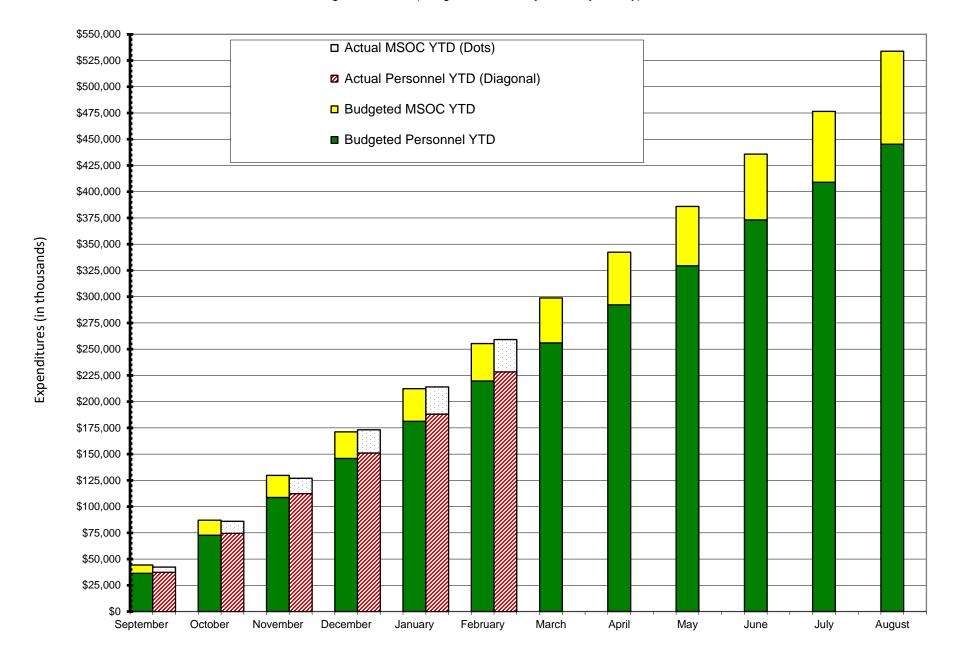

#### **General Fund**

Revenues & Other Sources Expenditures & Other Uses

### Spokane Public Schools Statement of Revenues, Expenditures and Fund Balance February 28, 2023

|                                                                                                                                                                                                                                          | General<br>Fund                                                                                                                                    | Capital<br>Projects<br>Fund                                       | Debt Service<br>Fund                                                                   | ASB &<br>Trust<br>Funds                       | Total<br>All<br>Funds                                                                                                                                               |
|------------------------------------------------------------------------------------------------------------------------------------------------------------------------------------------------------------------------------------------|----------------------------------------------------------------------------------------------------------------------------------------------------|-------------------------------------------------------------------|----------------------------------------------------------------------------------------|-----------------------------------------------|---------------------------------------------------------------------------------------------------------------------------------------------------------------------|
| Revenues                                                                                                                                                                                                                                 |                                                                                                                                                    |                                                                   |                                                                                        |                                               |                                                                                                                                                                     |
| Local Taxes                                                                                                                                                                                                                              | \$ 28,378,618.31                                                                                                                                   | \$ -                                                              | \$ 24,820,822.03                                                                       | \$ -                                          | \$ 53,199,440.34                                                                                                                                                    |
| Local Non-Tax                                                                                                                                                                                                                            | 5,344,274.15                                                                                                                                       | 753,398.05                                                        | 194,471.06                                                                             | 1,305,106.08                                  | 7,597,249.34                                                                                                                                                        |
| State Funds - General                                                                                                                                                                                                                    | 135,953,535.53                                                                                                                                     | -                                                                 | -                                                                                      | -                                             | 135,953,535.53                                                                                                                                                      |
| State Funds - Special                                                                                                                                                                                                                    | 43,551,683.30                                                                                                                                      | (1,655,121.51)                                                    | -                                                                                      | -                                             | 41,896,561.79                                                                                                                                                       |
| Federal Funds                                                                                                                                                                                                                            | 23,505,694.35                                                                                                                                      | -                                                                 | -                                                                                      | -                                             | 23,505,694.35                                                                                                                                                       |
| Other School Districts                                                                                                                                                                                                                   | 358,582.50                                                                                                                                         | -                                                                 | -                                                                                      | -                                             | 358,582.50                                                                                                                                                          |
| Other Agencies/Associations                                                                                                                                                                                                              | 820,834.62                                                                                                                                         | -                                                                 | -                                                                                      | -                                             | 820,834.62                                                                                                                                                          |
| Other Financing Sources                                                                                                                                                                                                                  | 21,986.77                                                                                                                                          | 100,379,380.50                                                    | 1,692.85                                                                               | -                                             | 100,403,060.12                                                                                                                                                      |
| Total Revenues and Other Financing Sources                                                                                                                                                                                               | 237,935,209.53                                                                                                                                     | 99,477,657.04                                                     | 25,016,985.94                                                                          | 1,305,106.08                                  | 363,734,958.59                                                                                                                                                      |
| Expenditures  Basic Instruction Federal Special Purpose Special Education Pro-Tech Education Skills Center Compensatory Education Other Instructional Programs Community Services Support Services Other Expenditures Total Expenditures | 131,126,261.67<br>14,740,524.55<br>34,680,890.49<br>6,854,628.88<br>2,011,276.61<br>20,427,272.27<br>1,342,602.35<br>7,378,718.95<br>40,596,631.68 | -<br>-<br>-<br>-<br>-<br>-<br>-<br>51,612,003.32<br>51,612,003.32 | -<br>-<br>-<br>-<br>-<br>-<br>42,852,156.25<br><b>42</b> ,8 <b>52</b> ,1 <b>56</b> .25 | -<br>-<br>-<br>-<br>-<br>-<br>-<br>803,435.61 | 131,126,261.67<br>14,740,524.55<br>34,680,890.49<br>6,854,628.88<br>2,011,276.61<br>20,427,272.27<br>1,342,602.35<br>7,378,718.95<br>40,596,631.68<br>95,267,595.18 |
| Total Expolation                                                                                                                                                                                                                         | 200,100,001110                                                                                                                                     | 01,012,000.02                                                     | 12,002,100120                                                                          | 000, 10010 1                                  | 00 1, 120, 102100                                                                                                                                                   |
| Total Beginning Fund Balance                                                                                                                                                                                                             | 65,760,008.93                                                                                                                                      | 52,300,378.77                                                     | 28,043,443.05                                                                          | 2,161,979.52                                  | 148,265,810.27                                                                                                                                                      |
| Excess Revenues/Other Financing Sources Over/under Expenditures and Other Uses                                                                                                                                                           | (21,223,597.92)                                                                                                                                    | 47,865,653.72                                                     | (17,835,170.31)                                                                        | 501,670.47                                    | 9,308,555.96                                                                                                                                                        |
| Ending Interim Fund Balance                                                                                                                                                                                                              | \$ 44,536,411.01                                                                                                                                   | \$ 100,166,032.49                                                 | \$ 10,208,272.74                                                                       | \$ 2,663,649.99                               | \$ 157,574,366.23                                                                                                                                                   |