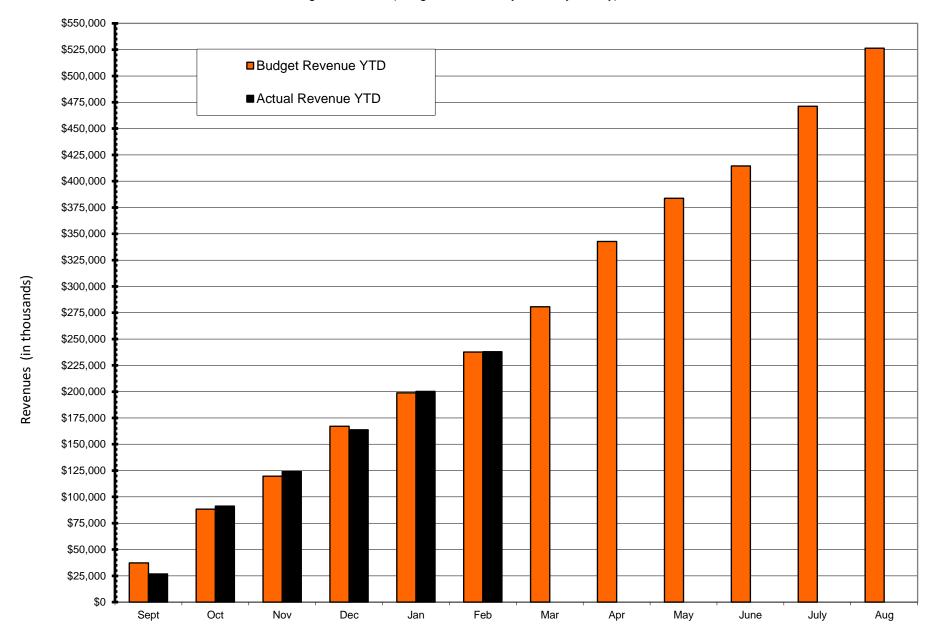

#### **General Fund**

Revenues & Other Sources Expenditures & Other Uses

### Spokane Public Schools Budget Status Report General Fund Revenues and Other Financing Sources February 28, 2023

|                                                  |       | Revised<br>Budget | Actual<br>For<br>Month | Actual<br>For<br>Year | Balance              | %     |
|--------------------------------------------------|-------|-------------------|------------------------|-----------------------|----------------------|-------|
| 1100 Local Property Taxes                        | \$ 6  | 9,962,220.00      | \$<br>151,925.48       | \$<br>28,378,424.32   | \$<br>41,583,795.68  | 40.6  |
| 1000 Total Local Taxes                           | 6     | 9,962,220.00      | 151,925.48             | 28,378,618.31         | 41,583,601.69        | 40.6  |
| 2100 Tuitions and Fees, Unassigned               | :     | 2,873,132.00      | 196,881.67             | 1,214,091.34          | 1,659,040.66         | 42.3  |
| 2200 Sale of Goods, Supplies and Services        |       | 6,164,563.00      | 325,650.36             | 3,136,639.45          | 3,027,923.55         | 50.9  |
| 2300 Investment Earnings                         |       | 427,550.00        | 87,961.00              | 573,516.57            | (145,966.57)         | 134.1 |
| 2500 Gifts and Donations                         |       | 390,058.00        | 28,908.82              | 179,396.63            | 210,661.37           | 46.0  |
| 2600 Fines and Damages                           |       | 47,393.00         | 1,499.17               | 17,419.21             | 29,973.79            | 36.8  |
| 2700 Rentals                                     |       | 639,516.00        | 14,212.55              | 141,649.85            | 497,866.15           | 22.1  |
| 2800 Insurance Recoveries                        |       | 2,012.00          | -                      | -                     | 2,012.00             | -     |
| 2900 Local Nontax, Unassigned                    |       | 179,642.00        | 3,383.79               | 81,561.10             | 98,080.90            | 45.4  |
| 2000 Total Local Nontax                          | 1     | 0,723,866.00      | 658,497.36             | 5,344,274.15          | 5,379,591.85         | 49.8  |
| 3100 Apportionment                               | 27    | 1,100,525.00      | 24,905,253.42          | 133,977,042.45        | 137,123,482.55       | 49.4  |
| 3300 Local Effort Assistance                     |       | 4,158,817.00      | · · ·                  | 1,976,493.08          | 2,182,323.92         | 47.5  |
| 3000 Total State, General Purpose                | 27    | 5,259,342.00      | 24,905,253.42          | 135,953,535.53        | 139,305,806.47       | 49.4  |
| 4100 Special Purpose, Unassigned                 | 8:    | 3,543,384.00      | 5,944,404.92           | 39,554,444.95         | 43,988,939.05        | 47.3  |
| 4300 Other State Agencies, Unassigned            |       | 7,413,824.00      | 629,701.05             | 3,997,238.35          | 3,416,585.65         | 53.9  |
| 4000 Total State, Special Purpose                |       | 0,957,208.00      | 6,574,105.97           | 43,551,683.30         | 47,405,524.70        | 47.9  |
| 6100 Special Purpose, OSPI, Unassigned           | 8     | 7,007,913.00      | 4,983,710.96           | 22,032,806.01         | 109,040,719.01       | 25.3  |
| 6200 Direct Special Purpose Grants               | _     | 327,457.00        | 25,038.90              | 139,068.45            | 188,388.55           | 42.5  |
| 6300 Fed Other Agency Grants                     |       | 2,663,856.00      | 216,629.21             | 664,533.03            | 1,999,322.97         | 24.9  |
| 6900 Federal Noncash Items                       |       | 1,100,000.00      | 72,403.93              | 669,286.86            | 430,713.14           | 60.8  |
| 6000 Total Federal, Special Purpose              |       | 1,099,226.00      | 5,297,783.00           | 23,505,694.35         | 111,659,143.67       | 25.8  |
| 7100 Other School District Program Participation | :     | 2,243,266.00      | _                      | 358,582.50            | 1,884,683.50         | 16.0  |
| 7300 Nonhigh Participation                       |       | 6,665.00          | -                      | -                     | 6,665.00             | -     |
| 7000 Total Revenues, Other School Districts      |       | 2,249,931.00      | -                      | 358,582.50            | 1,891,348.50         | 15.9  |
| 8100 Other Agency & Association Grants           |       | 579,163.00        | 4,000.00               | 188,304.42            | 579,163.00           | 32.5  |
| 8200 Private Foundations                         |       | 751,360.00        | 25,893.06              | 632,530.20            | 751,360.00           | 84.2  |
| 8000 Total Revenue, Other Agencies/Associations  |       | 1,330,523.00      | 29,893.06              | 820,834.62            | 1,330,523.00         | 61.7  |
| 9300 Sale of Equipment                           |       | 35,000.00         | 12,183.45              | 21,986.77             | 13,013.23            | 62.8  |
| 9000 Total Other Financing Sources               |       | 35,000.00         | 12,183.45              | 21,986.77             | 13,013.23            | 62.8  |
| Total Revenues and Other Financing Sources       | \$ 54 | 1,617,316.00      | \$<br>37,629,641.74    | \$<br>237,935,209.53  | \$<br>303,682,106.47 | 43.9  |